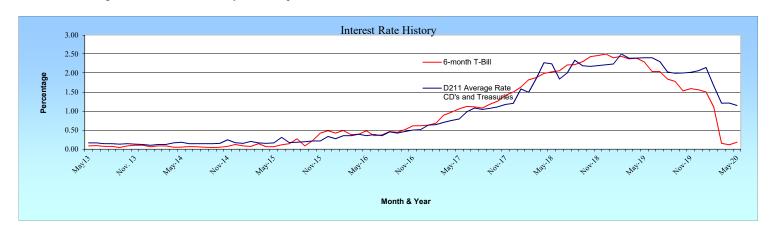

# TOWNSHIP HIGH SCHOOL DISTRICT 211

#### ALL FUNDS

# STATEMENT OF REVENUES, EXPENDITURES, OTHER FINANCING SOURCES (USES) AND CHANGES IN FUND BALANCE