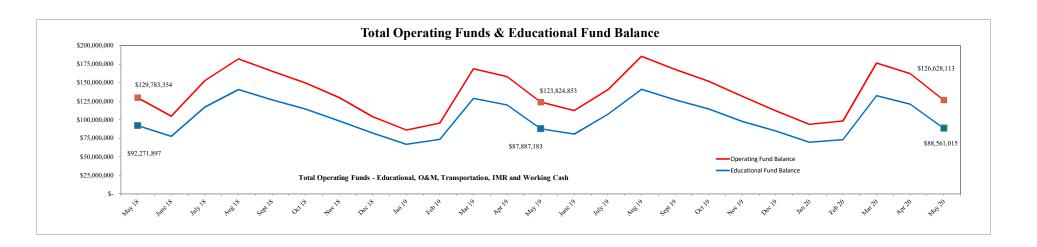

# TOWNSHIP HIGH SCHOOL DISTRICT 211

#### ALL FUNDS

# STATEMENT OF REVENUES, EXPENDITURES, OTHER FINANCING SOURCES (USES) AND CHANGES IN FUND BALANCE