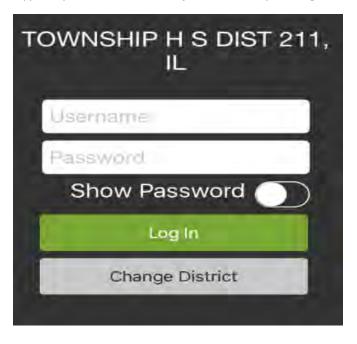

2. Type in **D211** for District and scroll to **Illinois** for State.

3. Tap on **TOWNSHIP H S DIST 211**.

4. Type in your username and password. Tap on Log In.

If you cannot remember your Infinite Campus username and password, please contact the Conant Technology Department at 847-755-3761.