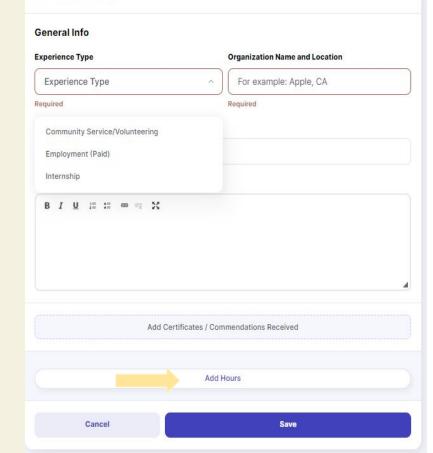

# Select "Experience Types"

### 1. Select Your Experience Types

• Community Service/Volunteering Harper Promise Scholarship is tracked through this experience type.

Grade, date and time stamp you entered will be tracked and monitored for each year to determine eligibility.

- Employment (Paid)
- Internship
- 2. Add General Information
  - Organization Name & Location
  - Your Role
  - Description what you did

### 3. Select Add Hours