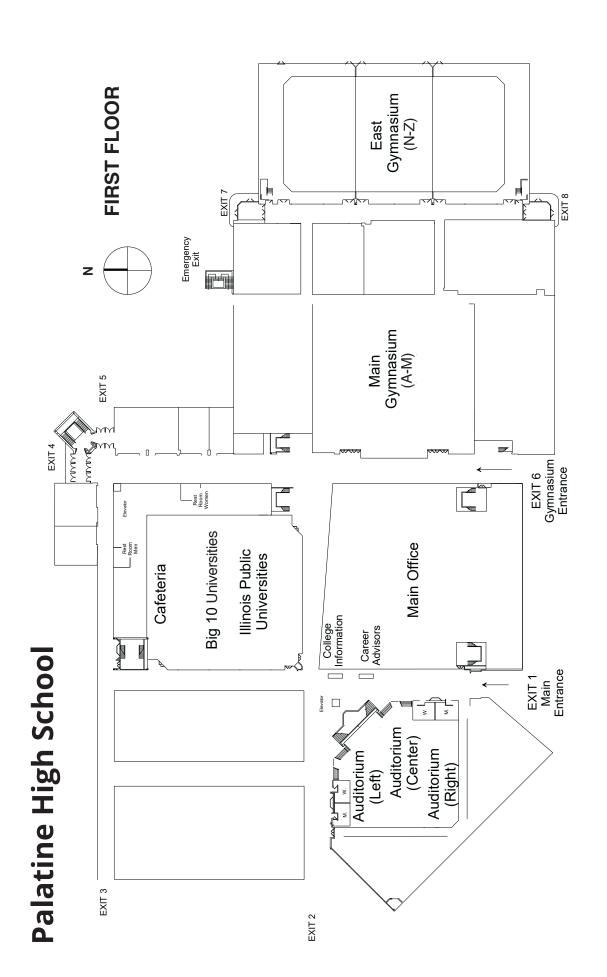

College Night is for students and parents from all District 211 high schools. It offers students and parents an opportunity to meet with representatives from the colleges and universities listed below.

Schools will be located alphabetically

Main Gymnasium (A-M) · East Gymnasium (N-Z)

#### STUDENT CAFE

#### The Big Ten Universities

Indiana State University
Michigan State University
Northwestern University
Ohio State University
Penn State University
Purdue University
Rutgers University - New Brunswick
University of Iowa
University of Maryland
University of Michigan
University of Minnesota - Twin Cities

#### **Illinois Public Universities**

Eastern Illinois University
Illinois State University
Northern Illinois University
Southern Illinois University - Carbondale
Southern Illinois University - Edwardsville
University of Illinois at Chicago
University of Illinois - Springfield
Western Illinois University

#### **AUDITORIUM**

Session 1 ..... 6:40 - 7:10 p.m. • Session 2 ..... 7:20 - 7:50 p.m. • Session 3 ..... 8:00 - 8:30 p.m.

Harper College (Right) • ISAC – Financial Aid Presentation (Center)

University of Illinois at Urbana-Champaign (Left)

#### **Illinois Student Assistance Commission**

There will be a representative from ISAC available to discuss college financial assistance with students and parents.

#### Northwest Educational Counsel for Student Success (NECSS)

Career Advisors from each District 211 high school will be available to answer your questions about career pathways, career treks, and alignment to possible college majors.

<sup>\*</sup> Representatives in the Student Cafe

<sup>•</sup> Representatives/Presentations in the Auditorium

## **AUDITORIUM**

LEFT = University of Illinois at Urbana-Champaign CENTER = ISAC – Financial Aid RIGHT = Harper College