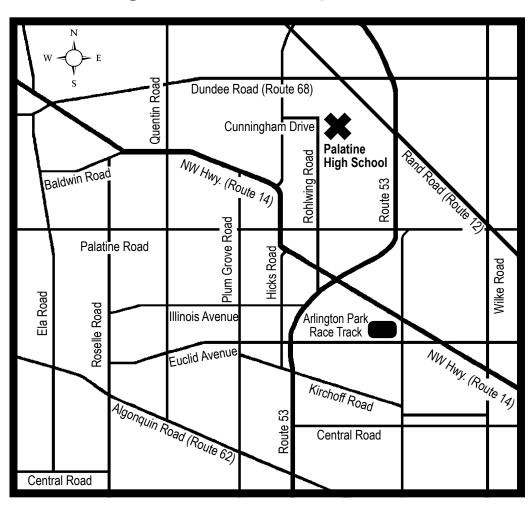

#### From the North:

- Take 53 south to Palatine Road
- Exit Palatine Road west
- Palatine Road west to Rohlwing Road
- Right turn (north) on Rohlwing Road
- School is approximately 3 miles ahead on the right side

#### From the South:

- Take I-290 or I-355 north to Route 53 north
- Route 53 north to Palatine Road
- Exit Palatine Road west
- Palatine Road west to Rohlwing Road
- Right turn (north) on Rohlwing Road
- School is approximately 3 miles ahead on the right side

### From Chicago:

- Take I-90 west to Route 53 north
- Route 53 north to Palatine Road
- Exit Palatine Road west
- Palatine Road west to Rohlwing Road
- Right turn (north) on Rohlwing Road
- School is approximately 3 miles ahead on the right side

#### From the West:

- Take I-90 east to Route 53 north
- Route 53 north to Palatine Road
- Exit Palatine Road west
- Palatine Road west to Rohlwing Road
- Right turn (north) on Rohlwing Road
- School is approximately 3 miles ahead on the right side