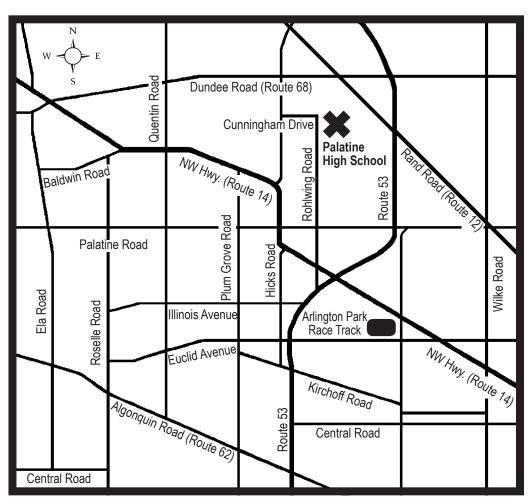

# Directions to Palatine High School 1111 North Rohlwing Road • Palatine, Illinois

Palatine High School (847) 755-1600 Tony Medina, Principal

Township High School District 211 (847) 755-6600 Daniel E. Cates,

### From the North:

- Take 53 south to Palatine Road
- Exit Palatine Road west
- Palatine Road west to Rohlwing Road
- Right turn (north) on Rohlwing Road
- School is approximately 3 miles ahead on the right side

## From the South:

- Take I-290 or I-355 north to Route 53 north
- Route 53 north to Palatine Road
- Exit Palatine Road west
- Palatine Road west to Rohlwing Road
- Right turn (north) on Rohlwing Road
- School is approximately 3 miles ahead on the right side

### From Chicago:

- Take I-90 west to Route 53 north
- Route 53 north to Palatine Road
- Exit Palatine Road west
- Palatine Road west to Rohlwing Road
- Right turn (north) on Rohlwing Road
- School is approximately 3 miles ahead on the right side

## From the West:

- Take I-90 east to Route 53 north
- Route 53 north to Palatine Road
- Exit Palatine Road west
- Palatine Road west to Rohlwing Road
- Right turn (north) on Rohlwing Road
- School is approximately 3 miles ahead on the right side