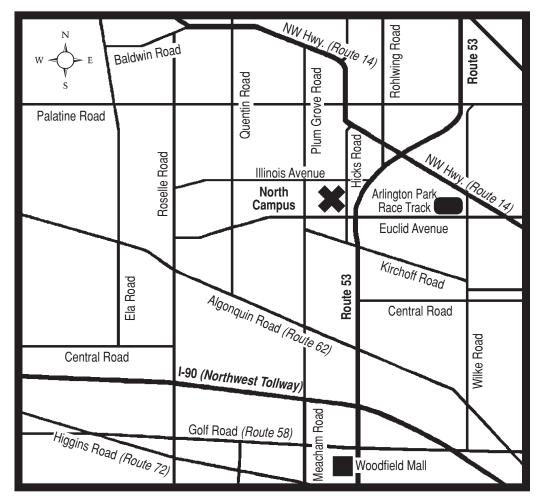

# Directions to District 211 North Campus 335 East Illinois Avenue <sup>•</sup> Palatine, Illinois

## From the North:

- Take Route 53 south to Euclid Avenue
- Exit 53 on Euclid Avenue west
- · Euclid Avenue west to Hicks Road
- · Right turn (north) on Hicks Road
- Hicks Road north to Illinois Avenue
- · Left (west) on Illinois Avenue
- School is on the left

## From the South:

- Take I-290 or I-355 north to Route 53 north
- Route 53 north to Euclid Avenue west
- Exit 53 on Euclid Avenue west
- Euclid Avenue west to Hicks Road
- · Right turn (north) on Hicks Road
- Hicks Road north to Illinois Avenue
- Left (west) on Illinois Avenue

#### • School is on the left

### From Chicago:

- Take I-90 west to Route 53 north
- Route 53 north to Euclid Ave. west
- Exit 53 on Euclid Ave west
- · Euclid Ave west (left) to Hicks Road
- Hicks Road north (right) to Illinois Ave.
- · Illinois Ave west (left) to school
- School is on left (south side of street)

#### From the West:

- Take I-90 east to Route 53 north
- Route 53 north to Euclid Ave.
- Exit 53 on Euclid Ave west
- Euclid Ave west (left) to Hicks Road
- Hicks Road north (right) to Illinois Ave.
- · Illinois Ave west (left) to school
- School is on left (south side of street)