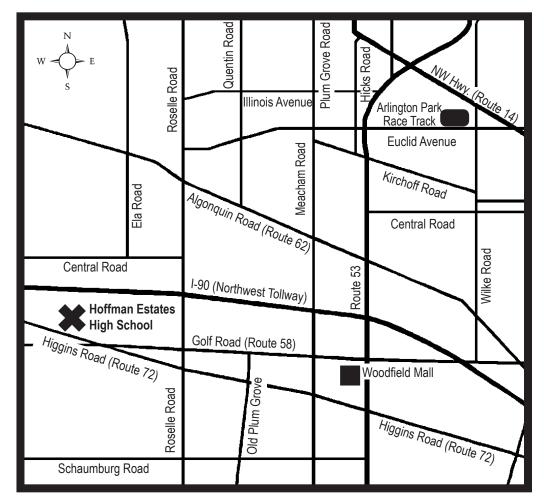

# Directions to Hoffman Estates High School 1100 West Higgins Road · Hoffman Estates, Illinois

Hoffman Estates High School (847) 755-5600 Josh Schumacher, Principal

Township High School District 211 (847) 755-6600 Daniel E. Cates,

## From the North:

- Take Route 53 south to Higgins Road (Route 72)
- Exit Higgins Road west
- School is appproximately 5 miles ahead on the right (northeast corner of Higgins Road and Gannon Drive)

## From the South:

- Take I-290 or I-355 north to Route 53 north
- Route 53 north to Higgins Road (Route 72)
- Exit Higgins Road west
- School is approximately 5 miles ahead on the right (northeast corner of Higgins Road and Gannon Drive)

### From Chicago:

- Take I-90 west to Roselle Road south
- Roselle Road south to Golf Road west (Route 58)
- Golf Road west to Higgins Road (Route 72)
- Higgins Road west
- School is approximately one-half mile ahead on the right (northeast corner of Higgins Road and Gannon Road)

## From the West:

- Take I-90 east to Route 59 north
- Route 59 north to Higgins Road (Route 72)
- Exit Higgins Road east
- School is approximately 5 miles ahead on the left (northeast corner of Higgins Road and Gannon Drive)