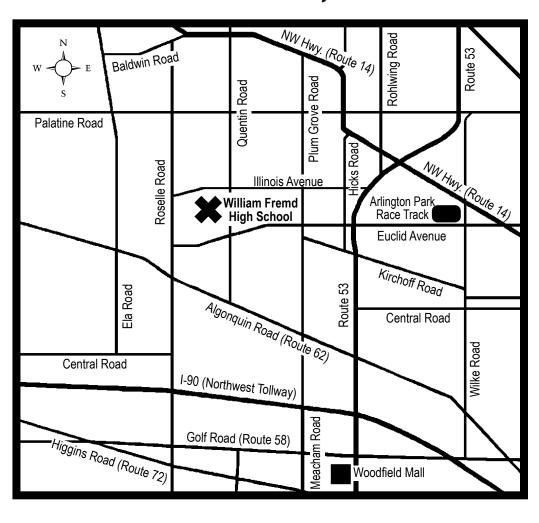

## From the North:

- Exit Euclid Avenue west
- Euclid Avenue west to Quentin Road
- · Right turn (north) on Quentin Road
- School is 3 blocks ahead on the left (southwest corner of Quentin Road and Illinois Avenue)

## From Chicago: · Take Route 53 south to Euclid Avenue

- · Take I-90 west to Roselle Road north
- Roselle Road north to Illinois Avenue
- Right turn (east) on Illinois Avenue
- · School is ahead on the right (southwest corner of Quentin Road and Illinois Avenue)

### From the South:

- Take I-290 or I-355 north to Route 53 north
- Route 53 north to Euclid Avenue
- Exit Euclid Avenue west
- Euclid Avenue west to Quentin Road
- · Right turn (north) on Quentin Road
- School is 3 blocks ahead on the left (southwest corner of Quentin Road and Illinois Avenue)

### From the West:

- Take I-90 east to Route 53 north
- Route 53 north to Euclid Avenue
- Exit Euclid Avenue west
- **Euclid Avenue west to Quentin Road**
- · Right turn (north) on Quentin Road
- School is 3 blocks ahead on the left (southwest corner of Quentin Road and Illinois Avenue)