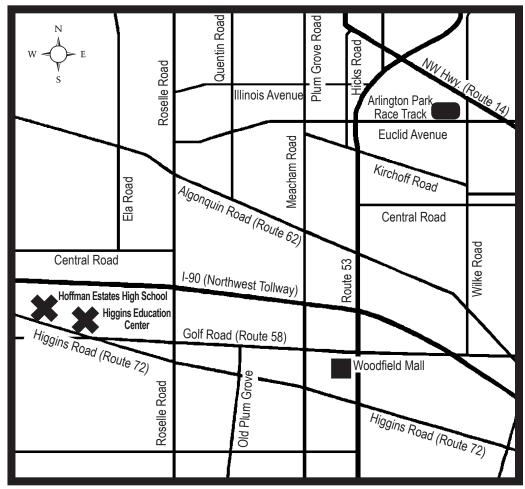

# Directions to Higgins Education Center 1030 W. Higgins Road • Hoffman Estates, Illinois

District 211 Higgins Education Center (847) 755-6640 Amy Friel, Program Administrator

Township High School District 211 (847) 755-6600 Daniel E. Cates,

# From the North:

- Take Route 53 south to Higgins Road (Route 72)
- Exit Higgins Road west
- School is appproximately 5 miles ahead on the right

# From the South:

- Take I-290 or I-355 north to Route 53 north
- Route 53 north to Higgins Road (Route 72)
- Exit Higgins Road west
- School is approximately 5 miles ahead on the right

### From Chicago:

- Take I-90 west to Roselle Road south
- Roselle Road south to Golf Road west (Route 58)
- Golf Road west to Higgins Road (Route 72)
- Higgins Road west
- School is approximately one-half mile ahead on the right

### From the West:

- Take I-90 east to Route 59 north
- Route 59 north to Higgins Road (Route 72)
- Exit Higgins Road east
- School is approximately 5 miles ahead on the left