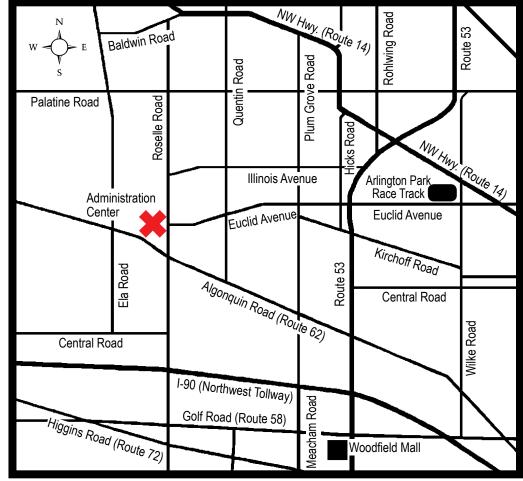

# **G.A. McElroy Administration Center** 1750 South Roselle Road · Palatine, Illinois

Township High School District 211

> (847) 755-6600 Daniel E. Cates Superintendent

## From the North:

- Take Route 53 south to Euclid Avenue
- Exit Euclid Avenue west
- · Euclid Avenue west to Roselle Road
- · Left turn (south) on Roselle Road
- Administration Center is on the right side (between Euclid Road and Algonquin Road)

### From the South:

- Take I-290 or I-355 north to Route 53 north
- Route 53 north to Euclid Avenue
- Exit Euclid Avenue west
- Euclid Avenue west to Roselle Road
- · Left turn (south) on Roselle Road
- Administration Center is on the right side (between Euclid Road and Algonquin Road)

#### From Chicago:

- Take I-90 west to Roselle Road
- Exit Roselle Road north
- Administration Center is on the left side (between Euclid Road and Algonquin Road)

#### From the West:

- Take I-90 east to Route 53 north
- Route 53 north to Euclid Avenue
- Exit Euclid Avenue west
- · Euclid Avenue west to Roselle Road
- · Left turn (south) on Roselle Road
- Administration Center is on the right side (between Euclid Road and Algonquin Road)